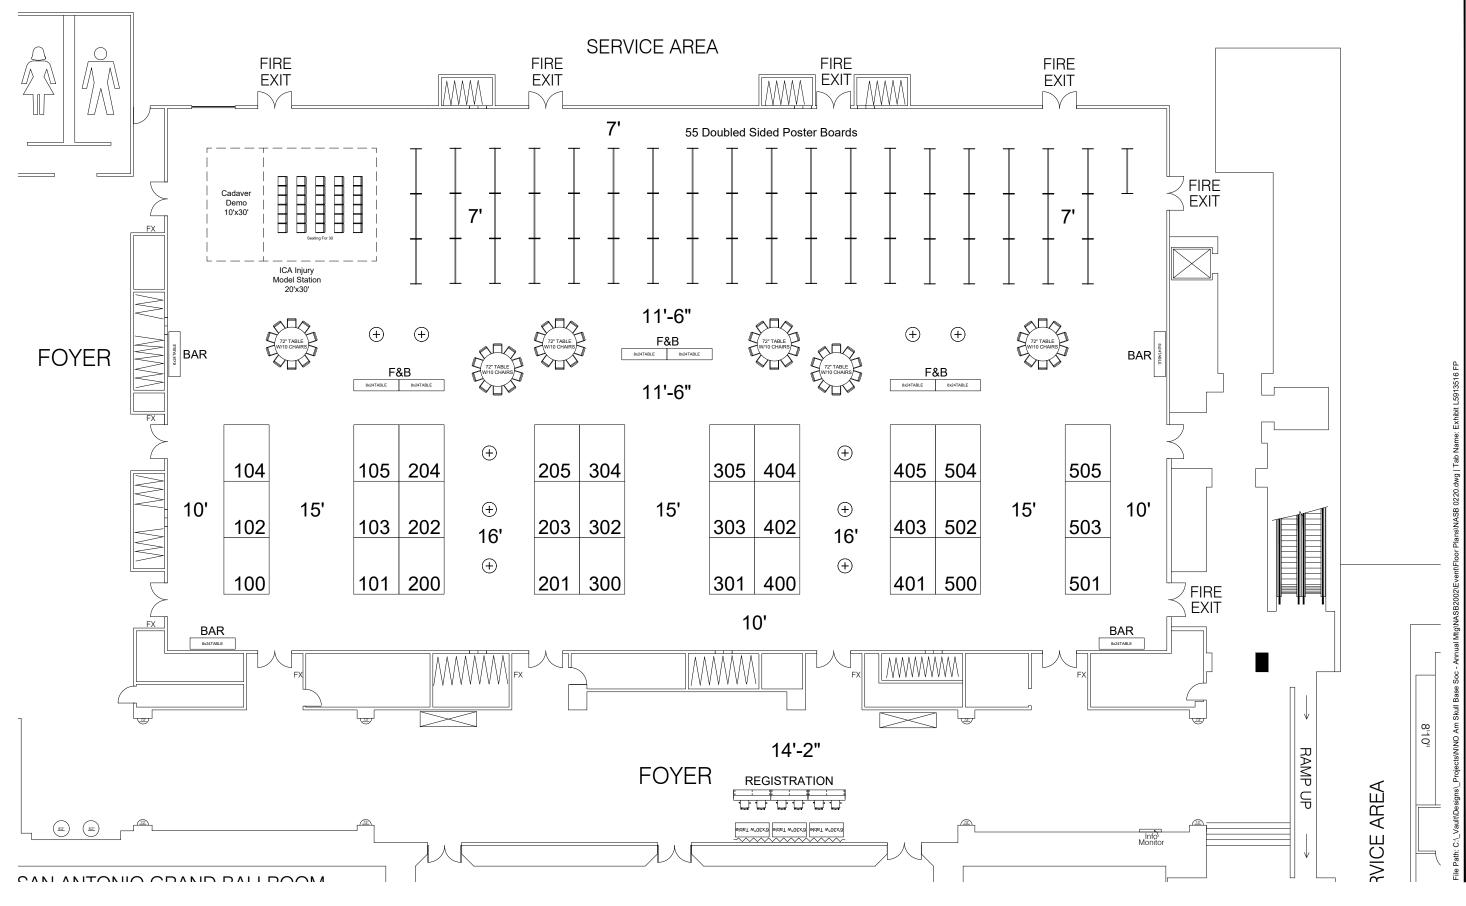

## NORTH AMERICAN SKULL BASE SOCIETY ANNUAL MEETING

FEBRUARY 07-08, 2020

LA CANTERA HILL COUNTRY RESORT - SAN ANTONIO BALLROOM - 16641 LA CANTERA PKWY, SAN ANTONIO, TX 78256

REVISION Date: 10/15/2019 By: Nick Falgiano, WRDC

BOOTH COUNT

| Inventory as of 10/15/2019 |            |           |               |             |                 |
|----------------------------|------------|-----------|---------------|-------------|-----------------|
| Dimension<br>8'x10'        | Size<br>80 | Qty<br>30 | SqFt<br>2,400 | Rented<br>0 | Available<br>30 |
|                            | Totals:    | 30        | 2,400         | 0           | 30              |

BLDG. LEGEND:

DRAWING INFO

Passport Line Item Numbe #5913516 Facility LA CANTERA HILL COUNTRY RESORT Facility Location: SAN ANTONIO BALLROOM City & State: SAN ANTONIO, TX Scale: CUSTOM Project #: ----Acct. Sales: SUE LEE Acct. Mgmt.: MEGAN SOLOMON Started: 10/11/2019 Started By: ENTER FULL NAME, STUDIO Prod. Branch: SAN ANTONIO