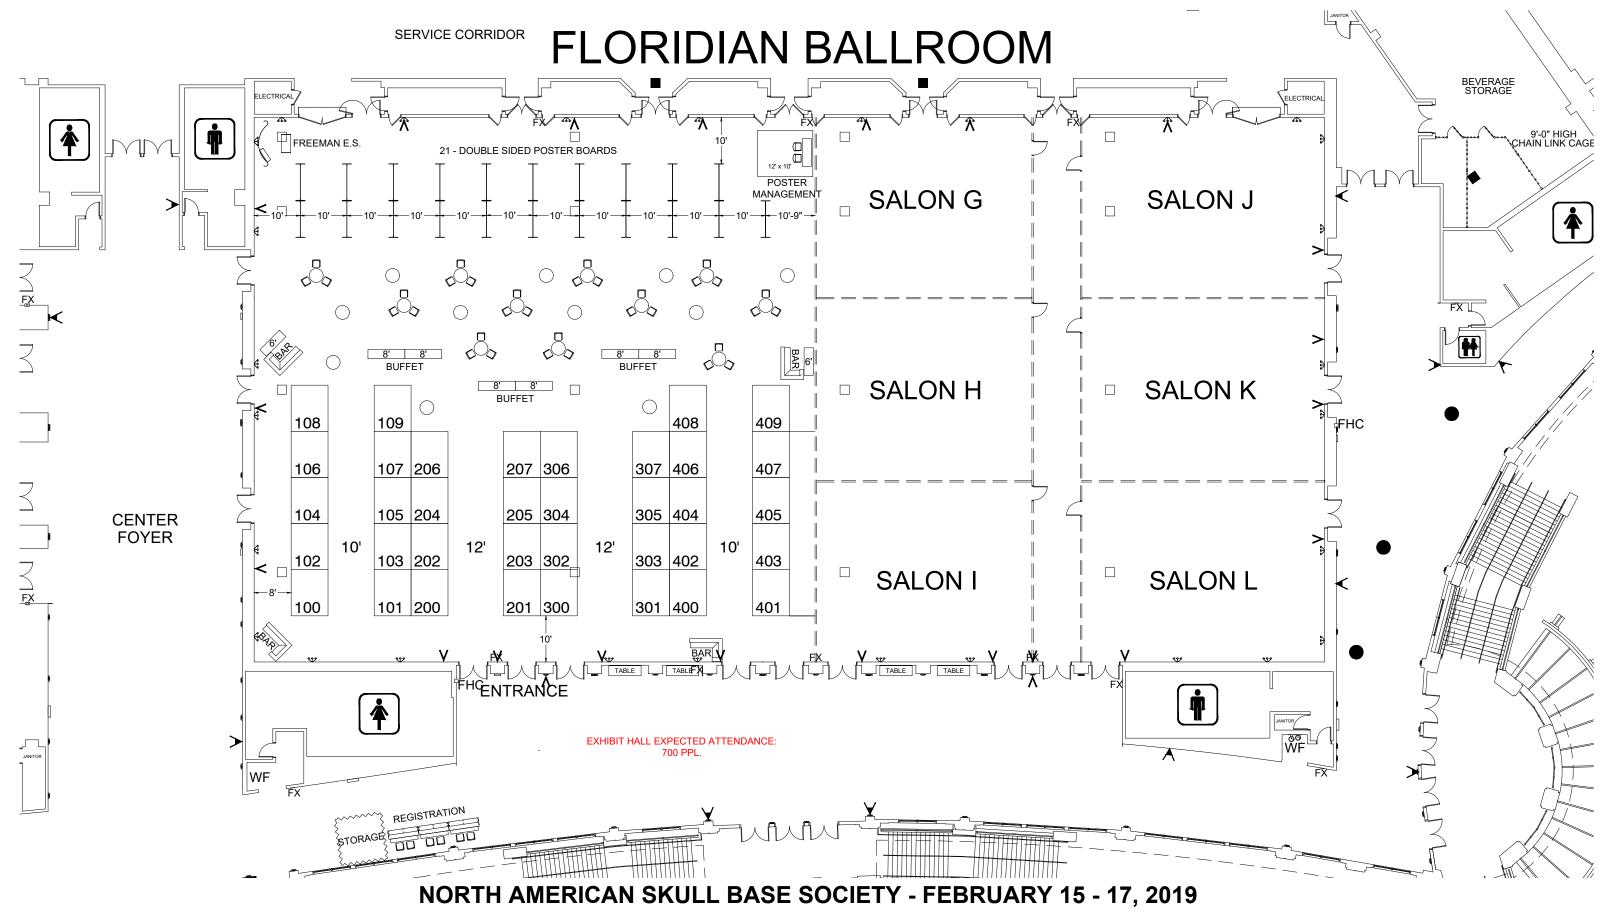

HILTON ORLANDO BONNET CREEK - LOBBY LEVEL - ORLANDO, FLORIDA

FRFFMAN

Disclaimer - Every effort has been made to ensure the accuracy of all information contained on this floor plan. However, no warranties, either expressed of implied, are made with respect to this floor plan. If the location of building columns, utilities or other architectural components of the facility is a consideration in the construction or usage of an exhibit, it is the sole responsibility of the exhibitor to physically inspect the facility to verify all dimension and locations. © Copyright 2007, freeman, all rights reserved.