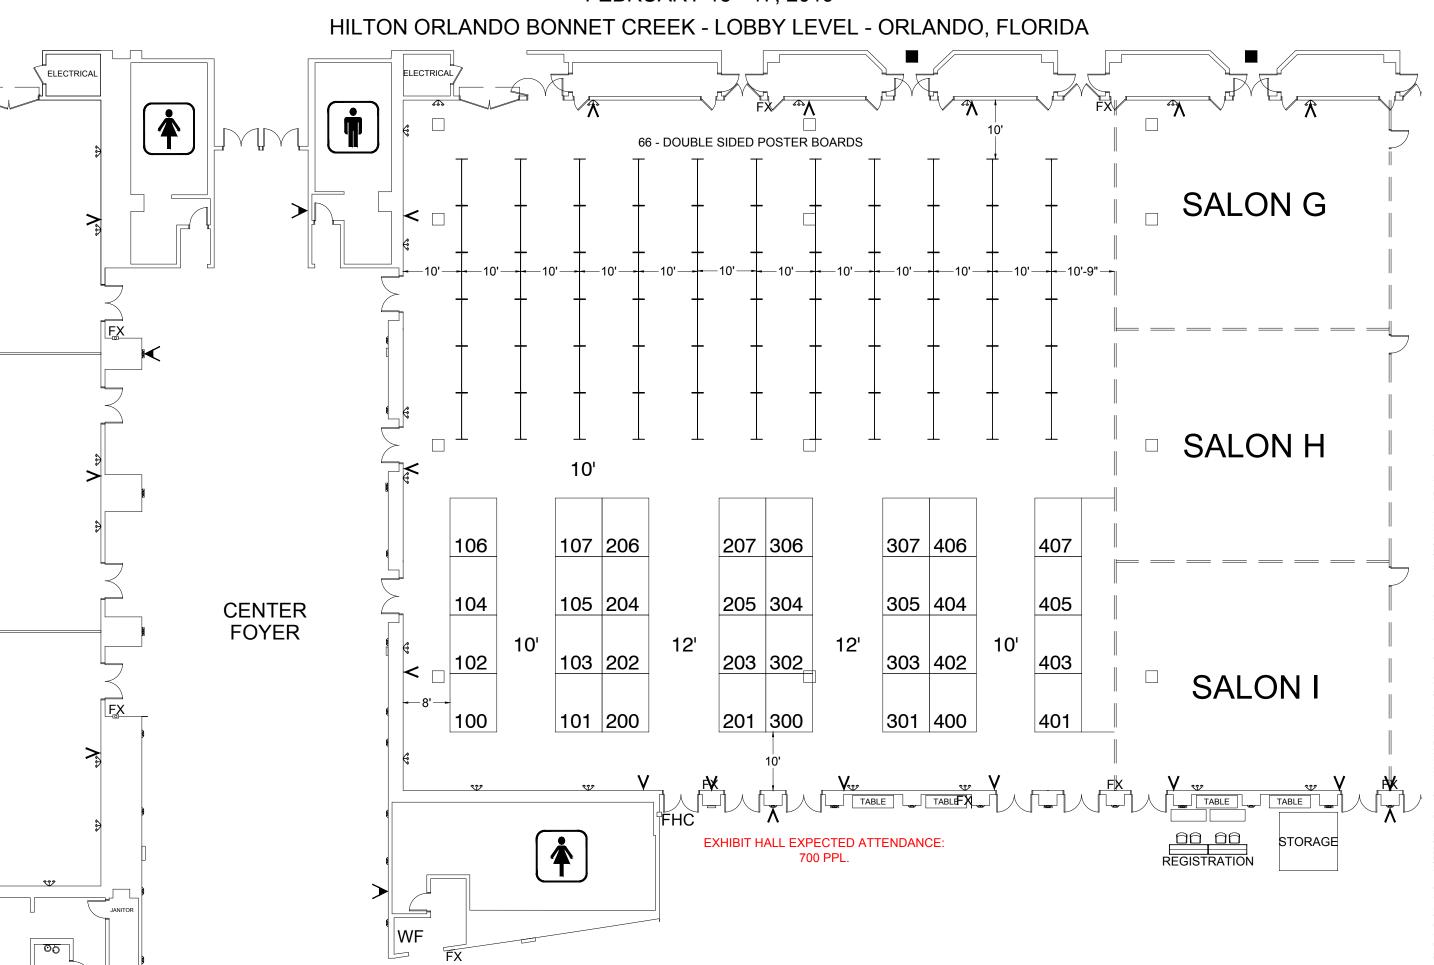

# NORTH AMERICAN SKULL BASE SOCIETY

FEBRUARY 15 - 17, 2019

REVISION

Date: 10/30/2018 By: KIAN SMITH

#### **BOOTH COUNT**

## BLDG. LEGEND:

➤ = FIRE STROBE 11'-8" HEIGHT
➤ = FIRE STROBE 10'-10" HEIGHT
FHC = FIRE HOSE CABINET
FX = FIRE EXTINGUISHER

NOTE: LCD BOX NEEDS PERMISSION TO BLOCK

## DRAWING INFO

## Passport Line Item Number: L5066936

HILTON ORLANDO BONNET CREEK

Hall / Level: LOBBY LEVEL

City & State: ORLANDO, FLORIDA Scale: CUSTOM

Job #: 478671 AE: SUE LEE Prod. AF: JESIKA HAYES

Started: 10/30/2018 Started By: KATHY WEBB Prod. Branch: ORLANDO

# FREEMAN

ensure the accuracy of all information contained on this floor plan. However, no warranties, either expressed of implied, are made with respect to this floor plan. If the location of building columns, utilities or othe architectural components of the facility is a consideration in the construction or usage o an exhibit, it is the sole responsibility of the exhibitor to physically inspect the facility to verify all dimension and locations. © Copyright 2007, Freeman Co. All rights

Confidential and Proprietary - the information contained herein is the proprietary information of Freeman and by accessing the information, the recipient agrees to keep the information confidential and not disclose it to any third party without the prior consent of Freeman. Recipient also agrees to only use the information for its internal evaluation purposes and for no other purpose, without the prior consent of Freeman. Confidential and Proprietary - the information