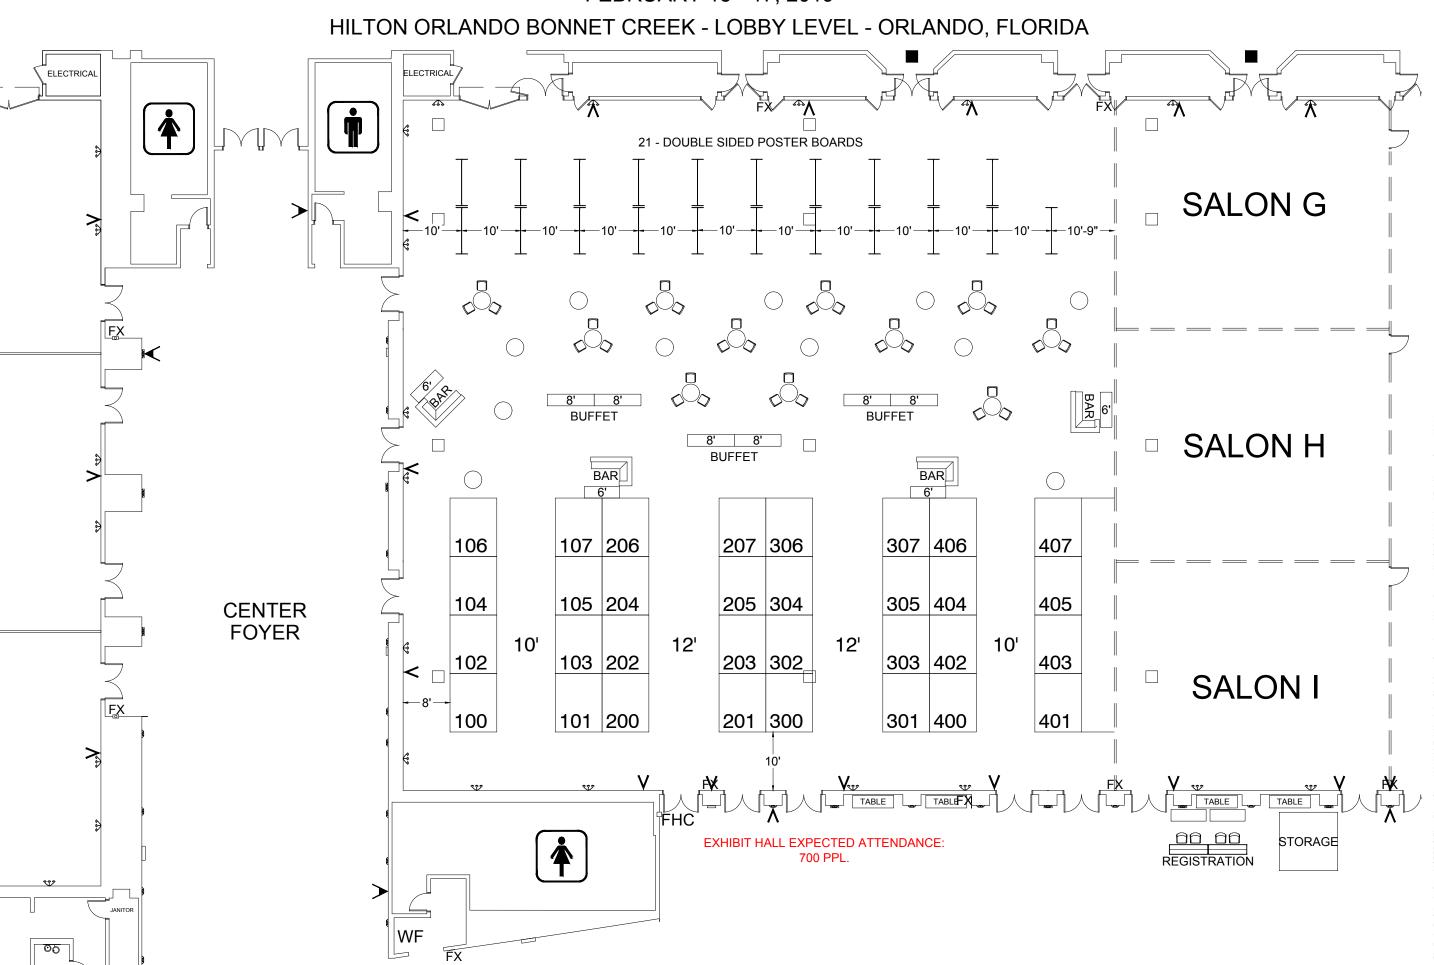

# NORTH AMERICAN SKULL BASE SOCIETY

FEBRUARY 15 - 17, 2019

REVISION

Date: 10/23/2018 By: KIAN SMITH

## **BOOTH COUNT**

## BLDG. LEGEND:

➤ = FIRE STROBE 11'-8" HEIGHT
➤ = FIRE STROBE 10'-10" HEIGHT
FHC = FIRE HOSE CABINET
FX = FIRE EXTINGUISHER

NOTE: LCD BOX NEEDS PERMISSION TO BLOCK

DRAWING INFO

# Passport Line Item Number: L5066936

HILTON ORLANDO BONNET CREEK

Hall / Level: LOBBY LEVEL

City & State: ORLANDO, FLORIDA

Scale: CUSTOM Job #: 478671

AE: SUE LEE Prod. AF: JESIKA HAYES Started: 10/23/2018

Started By: KATHY WEBB Prod. Branch: ORLANDO

# FREEMAN

ensure the accuracy of all information contained on this floor plan. However, no warranties, either expressed of implied, are made with respect to this floor plan. If the location of building columns, utilities or other architectural components of the facility is a consideration in the construction or usage o an exhibit, it is the sole responsibility of the exhibitor to physically inspect the facility to verify all dimension and locations. © Copyright 2007, Freeman Co. All rights

Confidential and Proprietary - the information Confidential and Proprietary - the information contained herein is the proprietary information of Freeman and by accessing the information, the recipient agrees to keep the information confidential and not disclose it to any third party without the prior consent of Freeman. Recipient also agrees to only use the information for its internal evaluation purposes and for no other purpose, without the prior consent of Freeman.