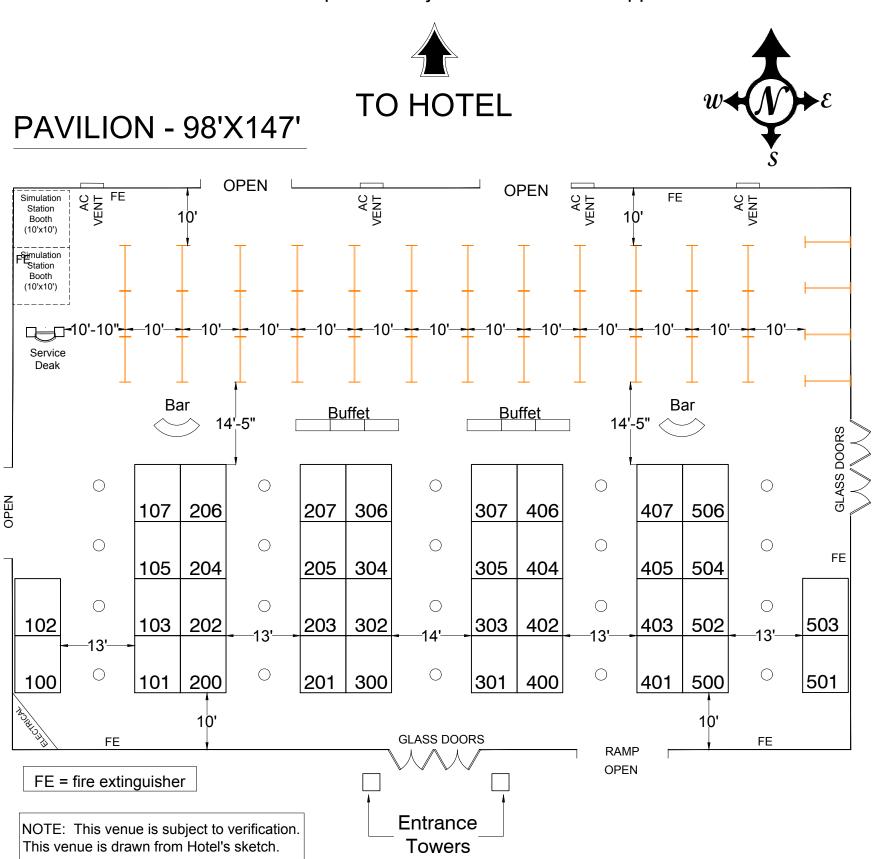

## North American Skull Base Society - 28th Annual Meeting

FEBRUARY 16 - 18, 2018

LOEWS CORONADO BAY - PAVILION - CORONADO, CALIFORNIA

Note: Floor plan is subject to Fire Marshal approval.

REVISION

Date: 11/15/17 By: Fred Barron - SF